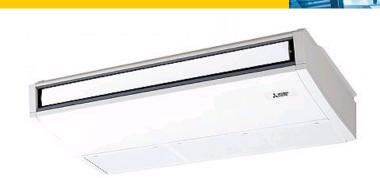

# PCFY-P100VKM-E

Indoor Unit

Ceiling Suspended

Designed for ultra-quiet operation and easy maintenance, the unit provides comfortable air conditioning for a wide range of applications where floor or wall space cannot be used practically.

- Indoor unit designed for direct ceiling suspension
- Flush to wall installation for concealment of service connections
- Drain piping can be connected from left or right

Pictures not to scale