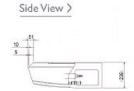

#### Dimension

### **Product Details**

| PCFY-P100VKM-E                     |                |
|------------------------------------|----------------|
| Capacity (kW):                     |                |
| Heating (Nominal)                  | 12.5           |
| Cooling (Nominal)                  | 11.2           |
| Heating (UK)                       | 11.6           |
| Cooling (UK)                       | 10.6           |
| R410A High Sensible Cooling (UK)   | 8.1            |
| SHF R410A (UK)                     | 0.7            |
| SHF High Sensible R410A (UK)       | 0.75           |
| Power Input (kW) Heating (Nominal) | 0.09           |
| Power Input (kW) Cooling (Nominal) | 0.09           |
| Airflow(m3/min) - Lo-Mi1-Mi2-Hi    | 21-24-26-28    |
| Noise (dBA) - Lo-Mi1-Mi2-Hi        | 36-38-41-43    |
| Width - mm                         | 1600           |
| Depth - mm                         | 680            |
| Height - mm                        | 230            |
| Weight - kg                        | 36             |
| Electrical Supply                  | 220-240v, 50Hz |
| Phase                              | Single         |
| Mains Cable No. Cores              | 3              |
| Running Current (A) - Heating      | 0.65           |
| Running Current (A) - Cooling      | 0.65           |
| Fuse Rating (BS88) - HRC (A)       | 6              |