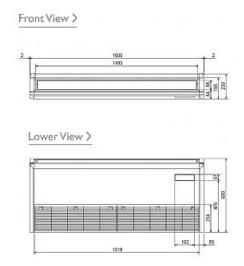

#### Dimension

### **Product Details**

| PCFY-P100VKM-E                     |                |
|------------------------------------|----------------|
| Capacity (kW):                     |                |
| Heating (Nominal)                  | 12.5           |
| Cooling (Nominal)                  | 11.2           |
| Heating (UK)                       | 11.6           |
| Cooling (UK)                       | 10.6           |
| R410A High Sensible Cooling (UK)   | 8.1            |
| SHF R410A (UK)                     | 0.7            |
| SHF High Sensible R410A (UK)       | 0.75           |
| Power Input (kW) Heating (Nominal) | 0.09           |
| Power Input (kW) Cooling (Nominal) | 0.09           |
| Airflow(m3/min) - Lo-Mi1-Mi2-Hi    | 21-24-26-28    |
| Noise (dBA) - Lo-Mi1-Mi2-Hi        | 36-38-41-43    |
| Width - mm                         | 1600           |
| Depth - mm                         | 680            |
| Height - mm                        | 230            |
| Weight - kg                        | 36             |
| Electrical Supply                  | 220-240v, 50Hz |
| Phase                              | Single         |
| Mains Cable No. Cores              | 3              |
| Running Current (A) - Heating      | 0.65           |
| Running Current (A) - Cooling      | 0.65           |
| Fuse Rating (BS88) - HRC (A)       | 6              |